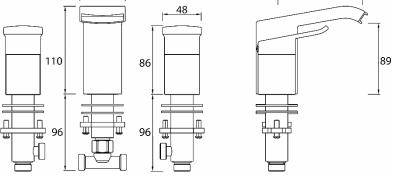

#### **Product Specification**

Product Code: DSC 3HBAS C
Finish: Chrome plated
Product Type: Contemporary

**Construction**: Bodies are of all brass construction and is

designed to conform to BS EN 200

Valve Type: ½" CD Valve ¼ Turn

Supply:Suitable for all plumbing systemsInlet:15mm Compression Threaded Tail

Working Pressures: Min 0.2 Bar Max 5.0 Bar