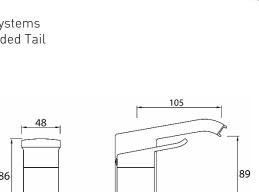

#### **Product Specification**

Product Code: DSC 3HBAS C
Finish: Chrome plated
Product Type: Contemporary

**Construction**: Bodies are of all brass construction and is

designed to conform to BS EN 200

Valve Type: ½" CD Valve ¼ Turn

Supply:Suitable for all plumbing systemsInlet:15mm Compression Threaded Tail

Working Pressures: Min 0.2 Bar Max 5.0 Bar